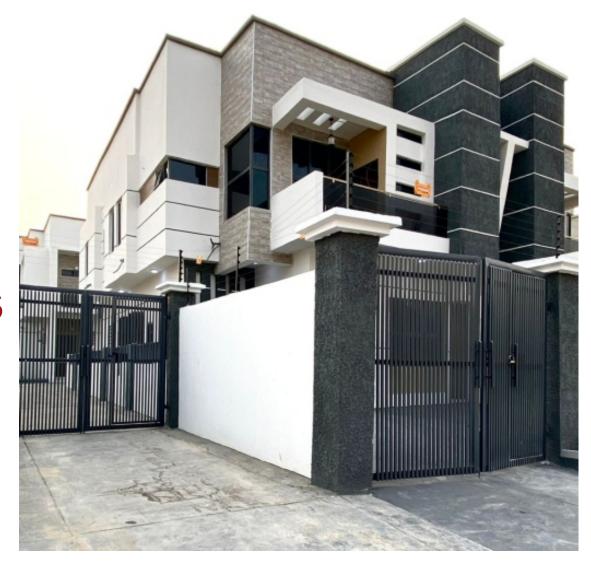

## De Mosaic Court II

Road 14, Lekki Scheme II, Ajah, Lagos.

De Mosaic Court II comprises of 4 units of semi-detached duplexes with detailed, and fascinating architectural structure, designed to suit the modern family.

Exclusively available in 4 Bedroom semi-detached duplexes with all compartments ensuite.

## Private & Serene neighnbourhood

strategically located close to the road in the fast developing, and serene neighbourhood of Lekki Scheme II, with businesses schools, malls, supermarkets, and other amenities necessary for everyday living in close proximity.