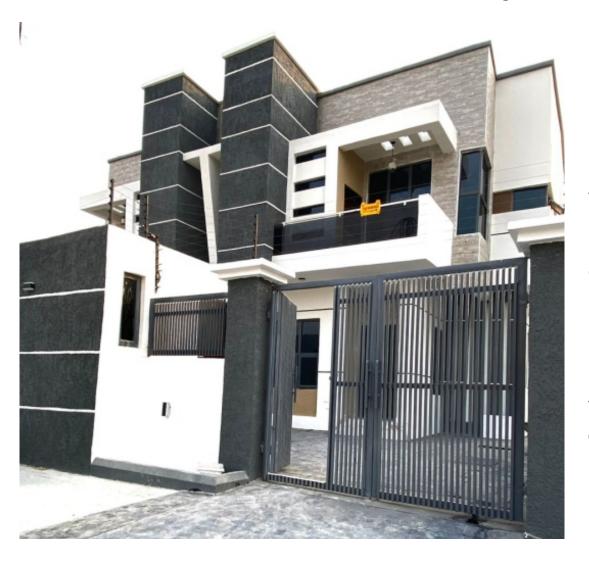

## De Mosaic Court II

Road 14, Lekki Scheme II, Ajah, Lagos.

De Mosaic Court II comprises of 4 units of semi-detached duplexes with detailed, and fascinating architectural structure, designed to suit the modern family.

Exclusively available in 4 Bedroom semi-detached duplexes with all compartments ensuite.

## Private & Serene neighnbourhood

strategically located close to the road in the fast developing, and serene neighbourhood of Lekki Scheme II, with businesses schools, malls, supermarkets, and other amenities necessary for everyday living in close proximity.