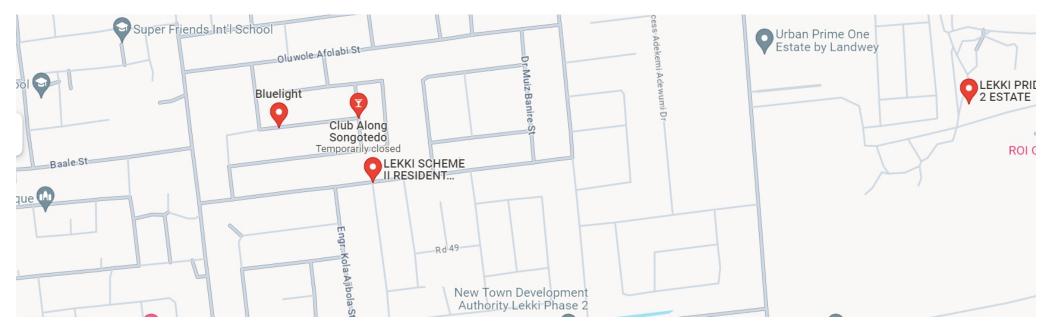

## Private & Serene neighnbourhood

strategically located close to the road in the fast developing, and serene neighbourhood of Lekki Scheme II, with businesses schools, malls, supermarkets, and other amenities necessary for everyday living in close proximity.